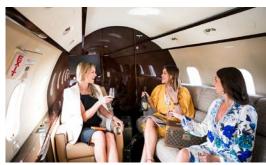

## CABIN COMFORTS

- COMPLIMENTARY GOGO WIFI TEXT AND TALK
- PET-FRIENDLY SKIES
- COMFORTABLE 8+1 or 9 PASSENGER SEATING
- **FULLY ENCLOSED AFT LAVATORY**
- **COAST TO COAST RANGE**
- FULL SERVICE FORWARD GALLEY FOR SELF SERVICE OR FLIGHT ATTENDANT OPTION
- INFLIGHT 20" MONITOR & ENTERTAINMENT SYSTEM
- LUGGAGE CAPACITY | 106 CUBIC FT, ACCESSIBLE IN AIR

## CABIN COMFORTS

- COMPLIMENTARY GOGO WIFI TEXT AND TALK
- PET-FRIENDLY SKIES
- COMFORTABLE 8+1 or 9 PASSENGER SEATING
- **FULLY ENCLOSED AFT LAVATORY**
- COAST-TO-COAST RANGE
- FULL SERVICE FORWARD GALLEY FOR SELF SERVICE OR FLIGHT ATTENDANT OPTION
- INFLIGHT 20" MONITOR & ENTERTAINMENT SYSTEM
- LUGGAGE CAPACITY | 106 CUBIC FT, ACCESSIBLE IN AIR