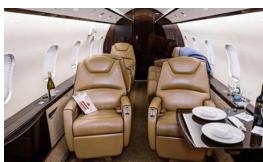

## CABIN COMFORTS

- COMPLIMENTARY GOGO WIFI TEXT AND TALK
- PET-FRIENDLY SKIES
- COMFORTABLE 8+1 or 9 PASSENGER SEATING
- **FULLY ENCLOSED AFT LAVATORY**
- **COAST TO COAST RANGE**
- FULL SERVICE FORWARD GALLEY FOR SELF SERVICE OR FLIGHT ATTENDANT OPTION
- INFLIGHT 20" MONITOR & ENTERTAINMENT SYSTEM
- LUGGAGE CAPACITY | 106 CUBIC FT, ACCESSIBLE IN AIR

## CABIN COMFORTS

- COMPLIMENTARY GOGO WIFI TEXT AND TALK
- PET-FRIENDLY SKIES
- COMFORTABLE 8+1 or 9 PASSENGER SEATING
- **FULLY ENCLOSED AFT LAVATORY**
- COAST-TO-COAST RANGE
- FULL SERVICE FORWARD GALLEY FOR SELF SERVICE OR FLIGHT ATTENDANT OPTION
- INFLIGHT 20" MONITOR & ENTERTAINMENT SYSTEM
- LUGGAGE CAPACITY | 106 CUBIC FT, ACCESSIBLE IN AIR