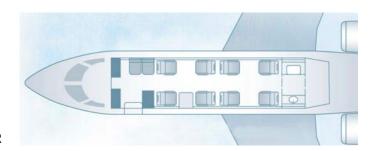

#### BY THE NUMBERS

- PERFORMANCE RANGE I UP TO 3,065 NAUTICAL MILES
- SEATING | 8 + 1 or 9
- CRUISE SPEED | 530 MPH, MACH 0.8
- CABIN LENGTH | 28'7"
- CABIN HEIGHT | 6'1"
- CABIN WIDTH | 7'2"
- LAVATORIES | 1