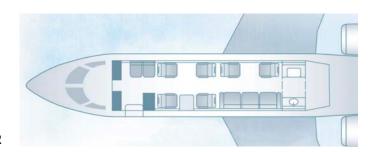

## CABIN COMFORTS

- COMPLIMENTARY GOGO WIFI TEXT AND TALK
- PET-FRIENDLY SKIES
- COMFORTABLE 8+1 or 9 PASSENGER SEATING
- **FULLY ENCLOSED AFT LAVATORY**
- **COAST TO COAST RANGE**
- FULL SERVICE FORWARD GALLEY FOR SELF SERVICE OR FLIGHT ATTENDANT OPTION
- INFLIGHT 20" MONITOR & ENTERTAINMENT SYSTEM
- LUGGAGE CAPACITY | 106 CUBIC FT, ACCESSIBLE IN AIR

#### BY THE NUMBERS

- PERFORMANCE RANGE I UP TO 3,065 NAUTICAL MILES
- SEATING | 8 + 1 or 9
- CRUISE SPEED | 530 MPH, MACH 0.8
- CABIN LENGTH | 28'7"
- CABIN HEIGHT | 6'1"
- CABIN WIDTH | 7'2"
- LAVATORIES | 1