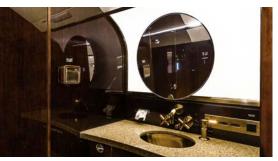

## CABIN COMFORTS

- COMPLIMENTARY GOGO WIFI TEXT AND TALK
- PET-FRIENDLY SKIES
- COMFORTABLE 8+1 or 9 PASSENGER SEATING
- **FULLY ENCLOSED AFT LAVATORY**
- **COAST TO COAST RANGE**
- FULL SERVICE FORWARD GALLEY FOR SELF SERVICE OR FLIGHT ATTENDANT OPTION
- INFLIGHT 20" MONITOR & ENTERTAINMENT SYSTEM
- LUGGAGE CAPACITY | 106 CUBIC FT, ACCESSIBLE IN AIR

## CABIN COMFORTS

- COMPLIMENTARY GOGO WIFI TEXT AND TALK
- PET-FRIENDLY SKIES
- COMFORTABLE 8+1 or 9 PASSENGER SEATING
- **FULLY ENCLOSED AFT LAVATORY**
- COAST-TO-COAST RANGE
- FULL SERVICE FORWARD GALLEY FOR SELF SERVICE OR FLIGHT ATTENDANT OPTION
- INFLIGHT 20" MONITOR & ENTERTAINMENT SYSTEM
- LUGGAGE CAPACITY | 106 CUBIC FT, ACCESSIBLE IN AIR