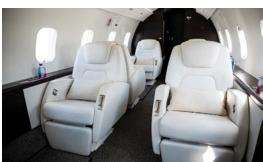

## CABIN COMFORTS

- COMPLIMENTARY GOGO WIFI TEXT AND TALK
- PET-FRIENDLY SKIES
- COMFORTABLE 8+1 or 9 PASSENGER SEATING
- **FULLY ENCLOSED AFT LAVATORY**
- **COAST TO COAST RANGE**
- FULL SERVICE FORWARD GALLEY FOR SELF SERVICE OR FLIGHT ATTENDANT OPTION
- INFLIGHT 20" MONITOR & ENTERTAINMENT SYSTEM
- LUGGAGE CAPACITY | 106 CUBIC FT, ACCESSIBLE IN AIR

## CABIN COMFORTS

- COMPLIMENTARY GOGO WIFI TEXT AND TALK
- PET-FRIENDLY SKIES
- COMFORTABLE 8+1 or 9 PASSENGER SEATING
- **FULLY ENCLOSED AFT LAVATORY**
- COAST-TO-COAST RANGE
- FULL SERVICE FORWARD GALLEY FOR SELF SERVICE OR FLIGHT ATTENDANT OPTION
- INFLIGHT 20" MONITOR & ENTERTAINMENT SYSTEM
- LUGGAGE CAPACITY | 106 CUBIC FT, ACCESSIBLE IN AIR