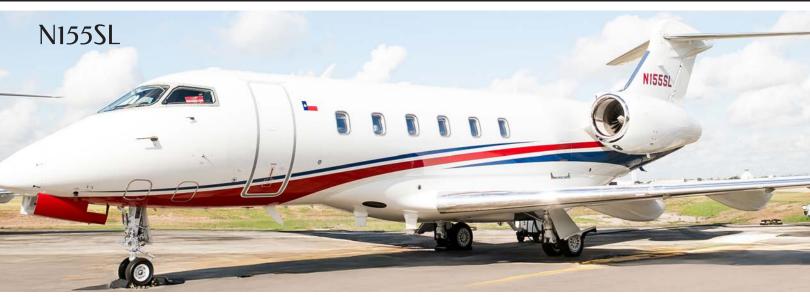

# HOUSTON | JET DIRECT

#### BY THE NUMBERS

- PERFORMANCE RANGE I UP TO 3,065 NAUTICAL MILES
- SEATING | 8 + 1 or 9
- CRUISE SPEED | 530 MPH, MACH 0.8
- CABIN LENGTH | 28'7"
- CABIN HEIGHT | 6'1"
- CABIN WIDTH | 7'2"
- LAVATORIES | 1