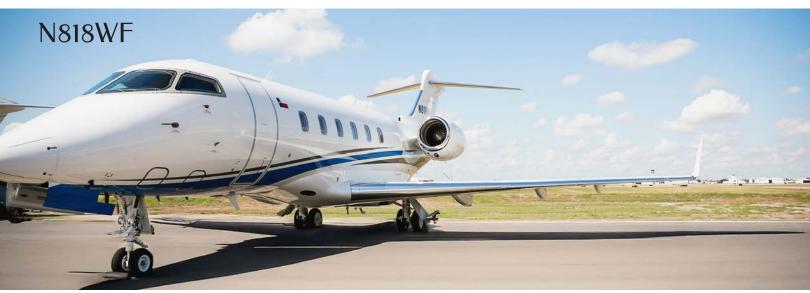

# HOUSTON | JET DIRECT



## CABIN COMFORTS

- COMPLIMENTARY GOGO WIFI TEXT AND TALK
- PET-FRIENDLY SKIES
- COMFORTABLE 8+1 or 9 PASSENGER SEATING
- **FULLY ENCLOSED AFT LAVATORY**
- **COAST TO COAST RANGE**
- FULL SERVICE FORWARD GALLEY FOR SELF SERVICE OR FLIGHT ATTENDANT OPTION
- INFLIGHT 20" MONITOR & ENTERTAINMENT SYSTEM
- LUGGAGE CAPACITY | 106 CUBIC FT, ACCESSIBLE IN AIR

#### BY THE NUMBERS

- PERFORMANCE RANGE I UP TO 3,065 NAUTICAL MILES
- SEATING | 8 + 1 or 9
- CRUISE SPEED | 530 MPH, MACH 0.8
- CABIN LENGTH | 28'7"
- CABIN HEIGHT | 6'1"
- CABIN WIDTH | 7'2"
- LAVATORIES | 1



# REQUEST A QUOTE

JETDIRECT.COM 713.454.1400 CHARTER@JETDIRECT.COM













## CABIN COMFORTS

- COMPLIMENTARY GOGO WIFI TEXT AND TALK
- PET-FRIENDLY SKIES
- COMFORTABLE 8+1 or 9 PASSENGER SEATING
- **FULLY ENCLOSED AFT LAVATORY**
- COAST-TO-COAST RANGE
- FULL SERVICE FORWARD GALLEY FOR SELF SERVICE OR FLIGHT ATTENDANT OPTION
- INFLIGHT 20" MONITOR & ENTERTAINMENT SYSTEM
- LUGGAGE CAPACITY | 106 CUBIC FT, ACCESSIBLE IN AIR

#### BY THE NUMBERS

- PERFORMANCE RANGE I UP TO 3,065 NAUTICAL MILES
- SEATING | 8 + 1 or 9
- CRUISE SPEED | 530 MPH, MACH 0.8
- CABIN LENGTH | 28'7"
- CABIN HEIGHT | 6'1"
- CABIN WIDTH | 7'2"
- LAVATORIES | 1



# REQUEST A QUOTE

JETDIRECT.COM 713.454.1400 CHARTER@JETDIRECT.COM