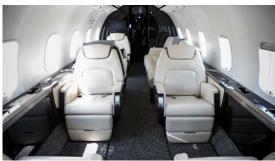

# CABIN COMFORTS

- COMPLIMENTARY GOGO WIFI TEXT AND TALK
- COMFORTABLE 8+1 or 9 PASSENGER SEATING
- **FULLY ENCLOSED AFT LAVATORY**
- **COAST TO COAST RANGE**
- FULL SERVICE FORWARD GALLEY FOR SELF SERVICE OR FLIGHT ATTENDANT OPTION
- **INFLIGHT 20" MONITOR & ENTERTAINMENT SYSTEM**
- LUGGAGE CAPACITY | 106 CUBIC FT, ACCESSIBLE IN AIR