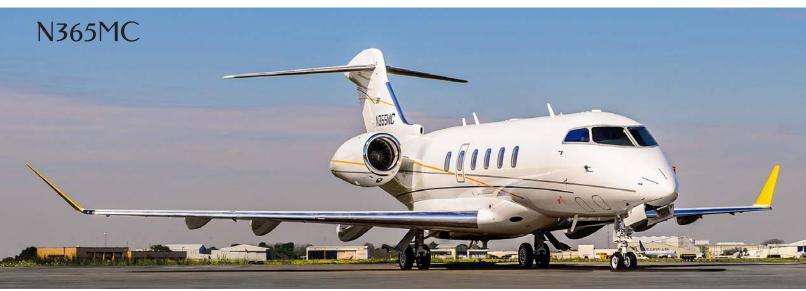

## BY THE NUMBERS

- PERFORMANCE RANGE I UP TO 3,200 NAUTICAL MILES
- SEATING | 8 + 1 or 8
- CRUISE SPEED | 530 MPH, MACH 0.8
- CABIN LENGTH | 25'2"
- CABIN HEIGHT | 6'0"
- CABIN WIDTH | 7'2"
- LAVATORIES | 1