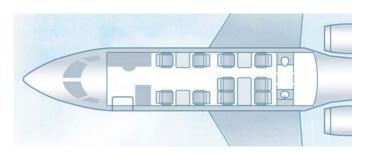

## CABIN COMFORTS

- COMPLIMENTARY GOGO WIFI TEXT AND TALK
- PET-FRIENDLY SKIES
- COMFORTABLE 10 PASSENGER SEATING
- COAST TO COAST RANGE
- FULLIY EQUIPPED FORWARD GALLEY FOR SELF SERVICE
  OR FLIGHT ATTENDANT OPTION
- FULLY ENCLOSED FORWARD AND AFT LAVATORIES
- INFLIGHT 20" MONITOR & ENTERTAINMENT SYSTEM

## BY THE NUMBERS

- PERFORMANCE RANGE | 3,970 NAUTICAL MILES
- CRUISE SPEED | 520 MPH
- CABIN LENGTH | 26'3"
- CABIN HEIGHT | 6'1"
- CABIN WIDTH | 7'7"
- BEDS | 1
- LAVATORIES | 2