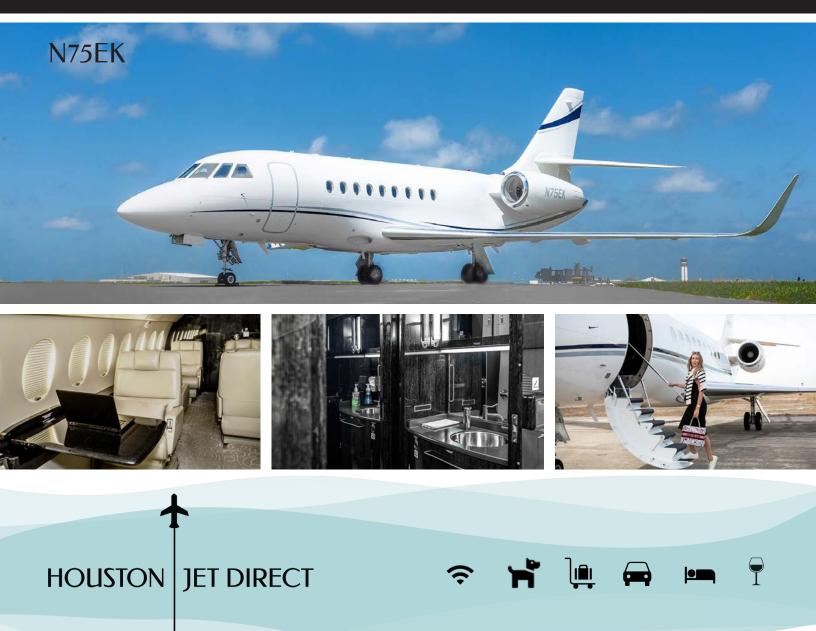

## FALCON 2000LX

2010 year built

10 PASSENGERS

НОЦ НОМЕ ВАЗЕ

## CABIN COMFORTS

- COMPLIMENTARY GOGO WIFI TEXT AND TALK
- PET-FRIENDLY SKIES
- COMFORTABLE 10 PASSENGER SEATING
- COAST TO COAST RANGE
- FULLIY EQUIPPED FORWARD GALLEY FOR SELF SERVICE
  OR FLIGHT ATTENDANT OPTION
- FULLY ENCLOSED FORWARD AND AFT LAVATORIES
- INFLIGHT 20" MONITOR & ENTERTAINMENT SYSTEM

## BY THE NUMBERS

- PERFORMANCE RANGE | 3,970 NAUTICAL MILES
- CRUISE SPEED | 520 MPH
- CABIN LENGTH | 26'3"
- CABIN HEIGHT | 6'1"
- CABIN WIDTH | 7'7"
- BEDS | 1
- LAVATORIES | 2