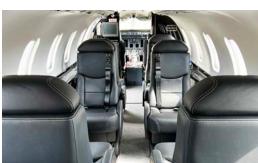

## **CABIN COMFORTS**

- COMPLIMENTARY GOGO WIFI TEXT AND TALK
- PET-FRIENDLY SKIES
- COMFORTABLE 8+1 PASSENGER SEATING
- FULLY ENCLOSED PRIVATE AFT LAVATORY
- FORWARD GALLEY EQUIPPED WITH WARMING OVEN
- INFLIGHT MONITOR & ENTERTAINMENT SYSTEM

## BY THE NUMBERS

- PERFORMANCE RANGE | 2,080 NAUTICAL MILES
- SEATING | 8 + 1
- CRUISE SPEED | 501 MPH
- BAGGAGE CAPACITY | 65 CUBIC FT
- CABIN LENGTH | 19' 9"
- CABIN HEIGHT | 4'11"
- CABIN WIDTH | 5'1"
- LAVATORIES | 1