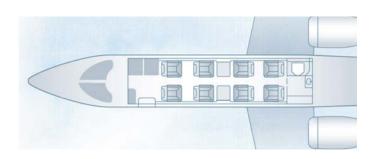

## **CABIN COMFORTS**

- COMPLIMENTARY GOGO WIFI TEXT AND TALK
- PET-FRIENDLY SKIES
- COMFORTABLE 8+1 PASSENGER SEATING
- FULLY ENCLOSED PRIVATE AFT LAVATORY
- FORWARD GALLEY EQUIPPED WITH WARMING OVEN
- INFLIGHT MONITOR & ENTERTAINMENT SYSTEM

## BY THE NUMBERS

- PERFORMANCE RANGE | 2,080 NAUTICAL MILES
- SEATING | 8 + 1
- CRUISE SPEED | 501 MPH
- BAGGAGE CAPACITY | 65 CUBIC FT
- CABIN LENGTH | 19' 9"
- CABIN HEIGHT | 4'11"
- CABIN WIDTH | 5'1"
- LAVATORIES | 1