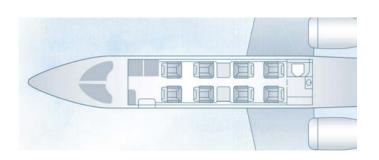

## **CABIN COMFORTS**

- COMPLIMENTARY GOGO WIFI TEXT AND TALK
- PET-FRIENDLY SKIES
- COMFORTABLE 8+1 PASSENGER SEATING
- FULLY ENCLOSED PRIVATE AFT LAVATORY
- FORWARD GALLEY EQUIPPED WITH WARMING OVEN
- INFLIGHT MONITOR & ENTERTAINMENT SYSTEM

## BY THE NUMBERS

- PERFORMANCE RANGE | 2,080 NAUTICAL MILES
- SEATING | 8 + 1
- CRUISE SPEED | 501 MPH
- BAGGAGE CAPACITY | 65 CUBIC FT
- CABIN LENGTH | 19' 9"
- CABIN HEIGHT | 4'11"
- CABIN WIDTH | 5'1"
- LAVATORIES | 1