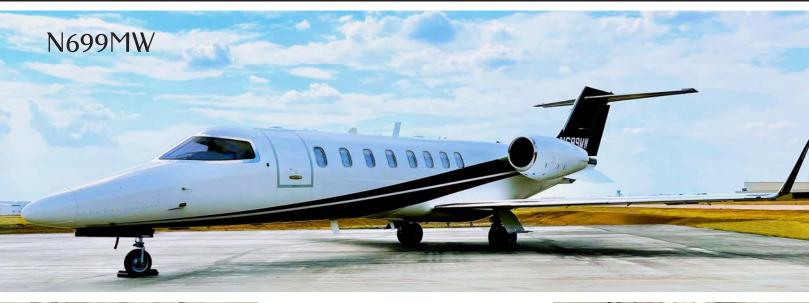

## **CABIN COMFORTS**

- COMPLIMENTARY GOGO WIFI TEXT AND TALK
- PET-FRIENDLY SKIES
- COMFORTABLE 8+1 PASSENGER SEATING
- FULLY ENCLOSED PRIVATE AFT LAVATORY
- FORWARD GALLEY EQUIPPED WITH WARMING OVEN
- INFLIGHT MONITOR & ENTERTAINMENT SYSTEM

## BY THE NUMBERS

- PERFORMANCE RANGE | 2,080 NAUTICAL MILES
- SEATING | 8 + 1
- CRUISE SPEED | 501 MPH
- BAGGAGE CAPACITY | 65 CUBIC FT
- CABIN LENGTH | 19' 9"
- CABIN HEIGHT | 4'11"
- CABIN WIDTH | 5'1"
- LAVATORIES | 1