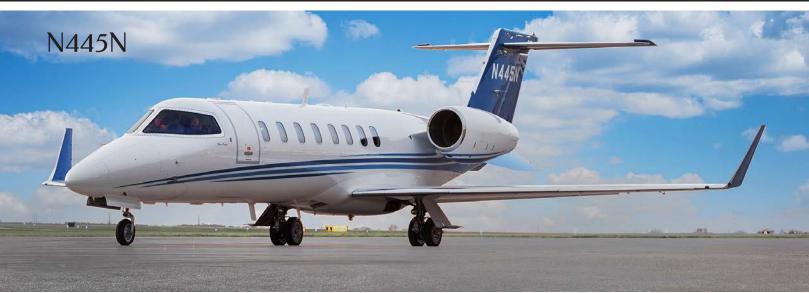

## BY THE NUMBERS

- PERFORMANCE RANGE | 2,080 NAUTICAL MILES
- SEATING | 8 + 1
- CRUISE SPEED | 501 MPH
- BAGGAGE CAPACITY | 65 CUBIC FT
- CABIN LENGTH | 19' 9"
- CABIN HEIGHT | 4'11"
- CABIN WIDTH | 5'1"
- LAVATORIES | 1

#### BY THE NUMBERS

- PERFORMANCE RANGE | 2,080 NAUTICAL MILES
- SEATING | 8 + 1
- CRUISE SPEED | 501 MPH
- BAGGAGE CAPACITY | 65 CUBIC FT
- CABIN LENGTH | 19' 9"
- CABIN HEIGHT | 4'11"
- CABIN WIDTH | 5'1"
- LAVATORIES | 1