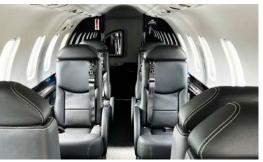

## **CABIN COMFORTS**

- COMPLIMENTARY GOGO WIFI TEXT AND TALK
- PET-FRIENDLY SKIES
- COMFORTABLE 8+1 PASSENGER SEATING
- FULLY ENCLOSED PRIVATE AFT LAVATORY
- FORWARD GALLEY EQUIPPED WITH WARMING OVEN
- INFLIGHT MONITOR & ENTERTAINMENT SYSTEM

## BY THE NUMBERS

- PERFORMANCE RANGE | 2,080 NAUTICAL MILES
- SEATING | 8 + 1
- CRUISE SPEED | 501 MPH
- BAGGAGE CAPACITY | 65 CUBIC FT
- CABIN LENGTH | 19' 9"
- CABIN HEIGHT | 4'11"
- CABIN WIDTH | 5'1"
- LAVATORIES | 1