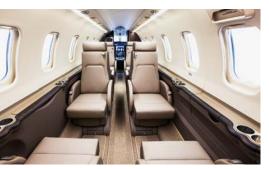

## **CABIN COMFORTS**

- COMPLIMENTARY GOGO WIFI TEXT AND TALK
- PET-FRIENDLY SKIES
- COMFORTABLE 8+1 PASSENGER SEATING
- FULLY ENCLOSED PRIVATE AFT LAVATORY
- FORWARD GALLEY EQUIPPED WITH WARMING OVEN
- INFLIGHT MONITOR & ENTERTAINMENT SYSTEM