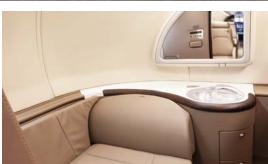

## **CABIN COMFORTS**

- COMPLIMENTARY GOGO WIFI TEXT AND TALK
- PET-FRIENDLY SKIES
- COMFORTABLE 8+1 PASSENGER SEATING
- FULLY ENCLOSED PRIVATE AFT LAVATORY
- FORWARD GALLEY EQUIPPED WITH WARMING OVEN
- INFLIGHT MONITOR & ENTERTAINMENT SYSTEM