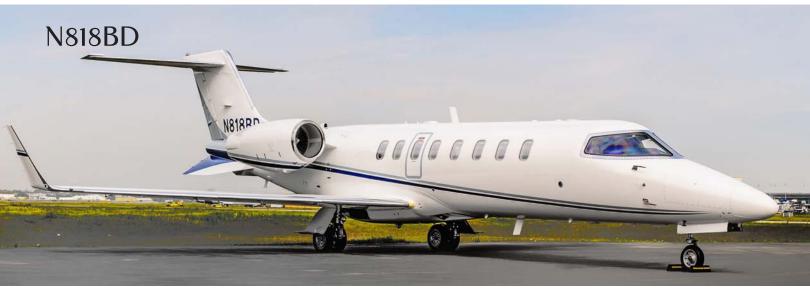

## **CABIN COMFORTS**

- COMPLIMENTARY GOGO WIFI TEXT AND TALK
- PET-FRIENDLY SKIES
- COMFORTABLE 8+1 PASSENGER SEATING
- FULLY ENCLOSED PRIVATE AFT LAVATORY
- FORWARD GALLEY EQUIPPED WITH WARMING OVEN
- INFLIGHT MONITOR & ENTERTAINMENT SYSTEM

## BY THE NUMBERS

- PERFORMANCE RANGE | 2,080 NAUTICAL MILES
- SEATING | 8 + 1
- CRUISE SPEED | 501 MPH
- BAGGAGE CAPACITY | 65 CUBIC FT
- CABIN LENGTH | 19' 9"
- CABIN HEIGHT | 4'11"
- CABIN WIDTH | 5'1"
- LAVATORIES | 1